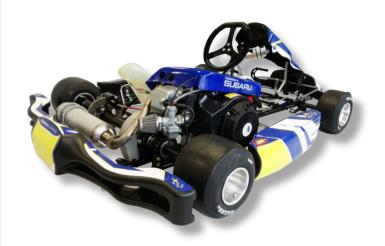

## OF COURSE chassis

Chassis OF COURSE INGELS EVO R

Frame Simple cradle with removable front and rear bar homologation CIK

Tube Molybdenum chromium steel Ø30/32mm, epoxy glitter black

paint

Wheelbase 1045mm

Tank Extractible 9 liters

Bucket seat Polyester Racing flat-bottom OF COURSE

Steering wheel 320mm alcantara carbon look OF COURSE

Bodywork KG 505 or FP7 with OF COURSE adhesive kit

Chassis OF COURSE INGELS EVO

Frame Simple cradle with removable front and rear bar homologation CIK

Tube Molybdenum chromium steel Ø32mm, epoxy glitter black paint

Wheelbase 1045mm

Rear shaft Hollow steel Ø50mm on 3 bearings

Bearings Aluminium anodized black
Rear hubs 98mm aluminium anodized black

Bodywork KG 505 or FP7 with OF COURSE or SUBARU adhesive kit