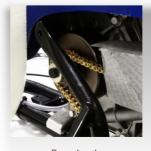

Rear shaft Hollow steel Ø50mm on 3 bearings

Bearings Aluminium anodized black
Rear hubs 98mm aluminium anodized black
Rear brake Hydraulic self adjusted brake system
Front brake Hydraulic self adjusted brake system
Rear brake disk Turbo ventilated cast iron Ø196mm, floating

Front brake disk Turbo ventilated cast iron Ø149mm, floating (KZ)

Turbo ventilated cast iron Ø140mm (X30 Master, Veteran, Super)

Stub axle Long Ø25mm

Front hubs 72mm aluminium anodized black
Front wheels 130mm magnesium Douglas Wheels
Rear wheels 210mm magnesium Douglas Wheels