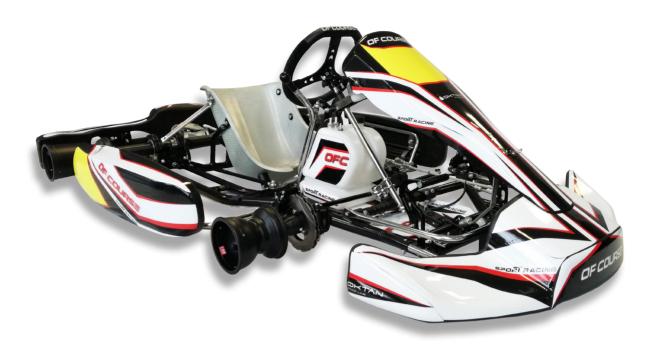

## OF COURSE chassis

Chassis OF COURSE INGELS EVO R

Frame Simple cradle with removable front and rear bar homologation CIK

Tube Molybdenum chromium steel Ø30/32mm, epoxy glitter black

paint

Wheelbase 1045mm

Rear shaft Hollow steel Ø50mm on 3 bearings

Bearings Aluminium anodized black
Rear hubs 98mm aluminium anodized black
Rear brake Hydraulic self adjusted brake system
Front brake Hydraulic self adjusted brake system
Rear brake disk Turbo ventilated cast iron Ø196mm, floating

Front brake disk Turbo ventilated cast iron Ø149mm, floating (KZ)

Turbo ventilated cast iron Ø140mm (X30 Master, Veteran, Super)

Stub axle Long Ø25mm

Front hubs 72mm aluminium anodized black
Front wheels 130mm magnesium Douglas Wheels
Rear wheels 210mm magnesium Douglas Wheels

Tank Extractible 9 liters

Bucket seat Polyester Racing flat-bottom OF COURSE

Steering wheel 320mm alcantara carbon look OF COURSE

Bodywork KG 505 or FP7 with OF COURSE adhesive kit

Chassis OF COURSE INGELS EVO