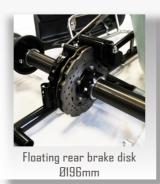

Rear shaft Hollow steel Ø50mm on 3 bearings

Bearings Aluminium anodized black
Rear hubs 98mm aluminium anodized black
Rear brake Hydraulic self adjusted brake system
Front brake Hydraulic self adjusted brake system
Rear brake disk Turbo ventilated cast iron Ø196mm, floating

Rear brake Hydraulic self adjusted brake system (KZ / OK)

Hydraulic spring mounting (SUBARU range)

Front brake Hydraulic self adjusted brake system

Rear brake disk Turbo ventilated cast iron Ø196mm, floating