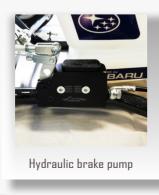

Rear shaft Hollow steel Ø50mm on 3 bearings

Bearings Aluminium anodized black
Rear hubs 98mm aluminium anodized black
Rear brake Hydraulic self adjusted brake system
Front brake Hydraulic self adjusted brake system
Rear brake disk Turbo ventilated cast iron Ø196mm, floating

Rear brake Hydraulic self adjusted brake system (KZ / OK)

Hydraulic spring mounting (SUBARU range)

Front brake Hydraulic self adjusted brake system

Rear brake disk Turbo ventilated cast iron Ø196mm, floating