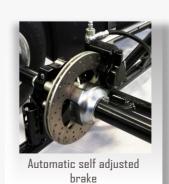

Rear shaft Hollow steel Ø50mm on 3 bearings

Bearings Aluminium anodized black
Rear hubs 98mm aluminium anodized black
Rear brake Hydraulic self adjusted brake system
Front brake Hydraulic self adjusted brake system
Rear brake disk Turbo ventilated cast iron Ø196mm, floating

Front brake disk Turbo ventilated cast iron Ø149mm, floating (KZ)

Turbo ventilated cast iron Ø140mm (X30 Master, Veteran, Super)

Stub axle Long Ø25mm

Front hubs 72mm aluminium anodized black
Front wheels 130mm magnesium Douglas Wheels
Rear wheels 210mm magnesium Douglas Wheels

Rear brake Hydraulic self adjusted brake system (KZ / OK)

Hydraulic spring mounting (SUBARU range)

Front brake Hydraulic self adjusted brake system

Rear brake disk Turbo ventilated cast iron Ø196mm, floating

Front brake disk Turbo ventilated cast iron Ø149mm, floating (KZ)

Turbo ventilated cast iron Ø140mm (X30 Master, Veteran, Super)

Stub axle Long Ø25mm

Front hubs 72mm aluminium anodized black
Front wheels 130mm magnesium Douglas Wheels