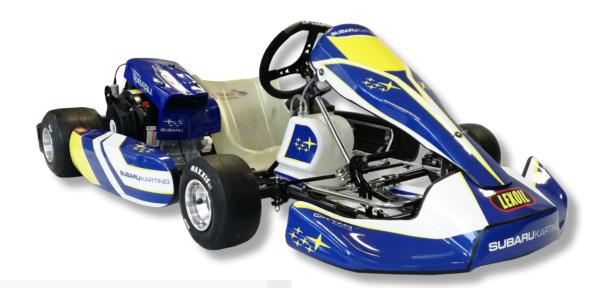

## OF COURSE chassis

Chassis OF COURSE INGELS EVO R

Frame Simple cradle with removable front and rear bar homologation CIK

Tube Molybdenum chromium steel Ø30/32mm, epoxy glitter black

paint

Wheelbase 1045mm

Tank Extractible 9 liters

Bucket seat Polyester Racing flat-bottom OF COURSE

Steering wheel 320mm alcantara carbon look OF COURSE

Bodywork KG 505 or FP7 with OF COURSE adhesive kit

Chassis OF COURSE INGELS EVO

Frame Simple cradle with removable front and rear bar homologation CIK

Tube Molybdenum chromium steel Ø32mm, epoxy glitter black paint

Wheelbase 1045mm

Rear shaft Hollow steel Ø50mm on 3 bearings

Bearings Aluminium anodized black
Rear hubs 98mm aluminium anodized black

Bodywork KG 505 or FP7 with OF COURSE or SUBARU adhesive kit