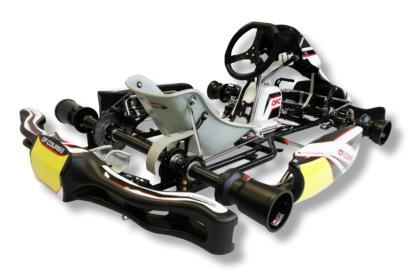

Frame Simple cradle with removable front and rear bar homologation CIK

Tube Molybdenum chromium steel Ø32mm, epoxy glitter black paint

Wheelbase 1045mm

Rear shaft Hollow steel Ø50mm on 3 bearings

Bearings Aluminium anodized black
Rear hubs 98mm aluminium anodized black

Rear brake Hydraulic self adjusted brake system (KZ / OK)

Hydraulic spring mounting (SUBARU range)

Front brake Hydraulic self adjusted brake system

Rear brake disk Turbo ventilated cast iron Ø196mm, floating

Front brake disk Turbo ventilated cast iron Ø149mm, floating (KZ)

Turbo ventilated cast iron Ø140mm (X30 Master, Veteran, Super)

Stub axle Long Ø25mm

Front hubs 72mm aluminium anodized black
Front wheels 130mm magnesium Douglas Wheels

130mm aluminium OF COURSE (SUBARU Range)

Rear wheels 210mm magnesium Douglas Wheels

210mm aluminium OF COURSE (SUBARU Range)

Tank Extractible 9 liters

Bucket seat Polyester Racing flat-bottom OF COURSE
Steering wheel 320mm alcantara carbon look OF COURSE

Bodywork KG 505 or FP7 with OF COURSE or SUBARU adhesive kit