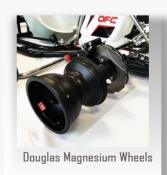

Front brake disk Turbo ventilated cast iron Ø149mm, floating (KZ)

Turbo ventilated cast iron Ø140mm (X30 Master, Veteran, Super)

Stub axle Long Ø25mm

Front hubs 72mm aluminium anodized black
Front wheels 130mm magnesium Douglas Wheels
Rear wheels 210mm magnesium Douglas Wheels

Front brake disk Turbo ventilated cast iron Ø149mm, floating (KZ)

Turbo ventilated cast iron Ø140mm (X30 Master, Veteran, Super)

Stub axle Long Ø25mm

Front hubs 72mm aluminium anodized black
Front wheels 130mm magnesium Douglas Wheels

130mm aluminium OF COURSE (SUBARU Range)

Rear wheels 210mm magnesium Douglas Wheels

210mm aluminium OF COURSE (SUBARU Range)

Tank Extractible 9 liters

Bucket seat Polyester Racing flat-bottom OF COURSE
Steering wheel 320mm alcantara carbon look OF COURSE