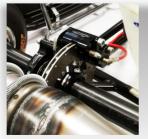

Rear shaft Hollow steel Ø50mm on 3 bearings

Bearings Aluminium anodized black
Rear hubs 98mm aluminium anodized black
Rear brake Hydraulic self adjusted brake system
Front brake Hydraulic self adjusted brake system
Rear brake disk Turbo ventilated cast iron Ø196mm, floating

Rear brake Hydraulic self adjusted brake system (KZ / OK)

Hydraulic spring mounting (SUBARU range)

Front brake Hydraulic self adjusted brake system

Rear brake disk Turbo ventilated cast iron Ø196mm, floating