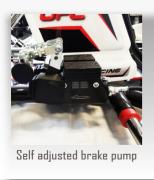

Rear shaft Hollow steel Ø50mm on 3 bearings

Bearings Aluminium anodized black
Rear hubs 98mm aluminium anodized black
Rear brake Hydraulic self adjusted brake system
Front brake Hydraulic self adjusted brake system
Rear brake disk Turbo ventilated cast iron Ø196mm, floating

Rear brake Hydraulic self adjusted brake system (KZ / OK)

Hydraulic spring mounting (SUBARU range)

Front brake Hydraulic self adjusted brake system

Rear brake disk Turbo ventilated cast iron Ø196mm, floating