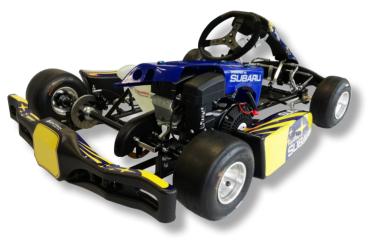

## OF COURSE chassis

Chassis OF COURSE INGELS EVO R

Frame Simple cradle with removable front and rear bar homologation CIK

Tube Molybdenum chromium steel Ø30/32mm, epoxy glitter black

paint

Wheelbase 1045mm

Rear shaft Hollow steel Ø50mm on 3 bearings

Bearings Aluminium anodized black
Rear hubs 98mm aluminium anodized black
Rear brake Hydraulic self adjusted brake system
Front brake Hydraulic self adjusted brake system
Rear brake disk Turbo ventilated cast iron Ø196mm, floating

Front brake disk Turbo ventilated cast iron Ø149mm, floating (KZ)

Turbo ventilated cast iron Ø140mm (X30 Master, Veteran, Super)

Stub axle Long Ø25mm

Front hubs 72mm aluminium anodized black
Front wheels 130mm magnesium Douglas Wheels
Rear wheels 210mm magnesium Douglas Wheels

Tank Extractible 9 liters

Bucket seat Polyester Racing flat-bottom OF COURSE

Steering wheel 320mm alcantara carbon look OF COURSE

Bodywork KG 505 or FP7 with OF COURSE adhesive kit

Chassis OF COURSE INGELS EVO