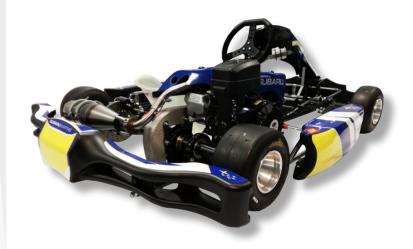

Frame Simple cradle with removable front and rear bar homologation CIK

Tube Molybdenum chromium steel Ø32mm, epoxy glitter black paint

Wheelbase 1045mm

Rear shaft Hollow steel Ø50mm on 3 bearings

Bearings Aluminium anodized black
Rear hubs 98mm aluminium anodized black

Rear brake Hydraulic self adjusted brake system (KZ / OK)

Hydraulic spring mounting (SUBARU range)

Front brake Hydraulic self adjusted brake system

Rear brake disk Turbo ventilated cast iron Ø196mm, floating

Front brake disk Turbo ventilated cast iron Ø149mm, floating (KZ)

Turbo ventilated cast iron Ø140mm (X30 Master, Veteran, Super)

Stub axle Long Ø25mm

Front hubs 72mm aluminium anodized black
Front wheels 130mm magnesium Douglas Wheels

130mm aluminium OF COURSE (SUBARU Range)

Rear wheels 210mm magnesium Douglas Wheels

210mm aluminium OF COURSE (SUBARU Range)

Tank Extractible 9 liters

Bucket seat Polyester Racing flat-bottom OF COURSE
Steering wheel 320mm alcantara carbon look OF COURSE

Bodywork KG 505 or FP7 with OF COURSE or SUBARU adhesive kit