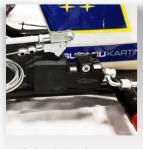

Rear brake Hydraulic self adjusted brake system (KZ / OK)

Hydraulic spring mounting (SUBARU range)

Front brake Hydraulic self adjusted brake system

Rear brake disk Turbo ventilated cast iron Ø196mm, floating