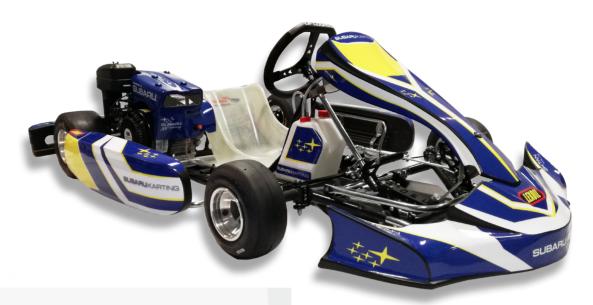

## OF COURSE chassis

Chassis OF COURSE INGELS EVO R

Frame Simple cradle with removable front and rear bar homologation CIK

Tube Molybdenum chromium steel Ø30/32mm, epoxy glitter black

paint

Wheelbase 1045mm

Rear shaft Hollow steel Ø50mm on 3 bearings

Bearings Aluminium anodized black
Rear hubs 98mm aluminium anodized black
Rear brake Hydraulic self adjusted brake system
Front brake Hydraulic self adjusted brake system
Rear brake disk Turbo ventilated cast iron Ø196mm, floating

Front brake disk Turbo ventilated cast iron Ø149mm, floating (KZ)

Turbo ventilated cast iron Ø140mm (X30 Master, Veteran, Super)

Stub axle Long Ø25mm

Front hubs 72mm aluminium anodized black
Front wheels 130mm magnesium Douglas Wheels
Rear wheels 210mm magnesium Douglas Wheels

Tank Extractible 9 liters

Bucket seat Polyester Racing flat-bottom OF COURSE

Steering wheel 320mm alcantara carbon look OF COURSE

Bodywork KG 505 or FP7 with OF COURSE adhesive kit

Chassis OF COURSE INGELS EVO