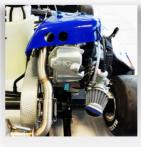

#### **SUBARU 400 RACING**

Motor SUBARU EX-40

Description Single-cylinder 4-cycle,

air-cooled, camshaft in head,

gasoline

Capacity 404cc

Bore 89x65mm

Maximum power 15HP at 4800 r.p.m (10.3kW)

Maximum torque 32 Nm at 2400 r.p.m

Ignition system Transistorized

Engine limitator Electronic Starting sytem Recoil starter

Capacity of lubricant 1.2 liters

Dimensions (LXLXH) 389 X 450 X 443 mm

Dry weight 33 kg

Aluminium anodized black accessories

Subaru 400 Racing engine

OF COURSE clutch