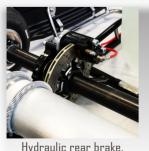

Rear shaft Hollow steel Ø50mm on 3 bearings

Bearings Aluminium anodized black
Rear hubs 98mm aluminium anodized black
Rear brake Hydraulic self adjusted brake system
Front brake Hydraulic self adjusted brake system
Rear brake disk Turbo ventilated cast iron Ø196mm, floating

Rear brake Hydraulic self adjusted brake system (KZ / OK)

Hydraulic spring mounting (SUBARU range)

Front brake Hydraulic self adjusted brake system

Rear brake disk Turbo ventilated cast iron Ø196mm, floating