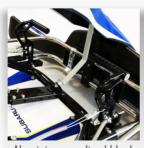

## OF COURSE chassis

Chassis OF COURSE INGELS EVO R

Frame Simple cradle with removable front and rear bar homologation CIK

Tube Molybdenum chromium steel Ø30/32mm, epoxy glitter black

paint

Wheelbase 1045mm

Rear shaft Hollow steel Ø50mm on 3 bearings

Bearings Aluminium anodized black
Rear hubs 98mm aluminium anodized black
Rear brake Hydraulic self adjusted brake system
Front brake Hydraulic self adjusted brake system
Rear brake disk Turbo ventilated cast iron Ø196mm, floating

Front brake disk Turbo ventilated cast iron Ø149mm, floating (KZ)

Turbo ventilated cast iron Ø140mm (X30 Master, Veteran, Super)

Stub axle Long Ø25mm

Front hubs 72mm aluminium anodized black
Front wheels 130mm magnesium Douglas Wheels
Rear wheels 210mm magnesium Douglas Wheels

Tank Extractible 9 liters

Bucket seat Polyester Racing flat-bottom OF COURSE

Steering wheel 320mm alcantara carbon look OF COURSE

Bodywork KG 505 or FP7 with OF COURSE adhesive kit

Chassis OF COURSE INGELS EVO