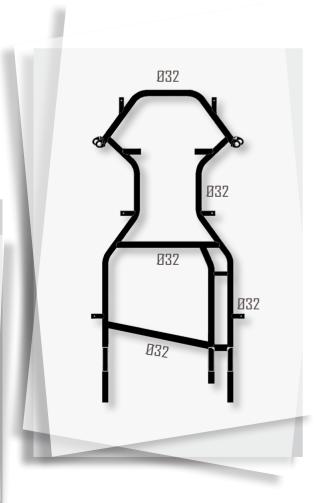

## OF COURSE chassis

Chassis OF COURSE INGELS EVO R

Frame Simple cradle with removable front and rear bar homologation CIK

Tube Molybdenum chromium steel Ø30/32mm, epoxy glitter black

paint

Wheelbase 1045mm

Frame Simple cradle with removable front and rear bar homologation CIK

Tube Molybdenum chromium steel Ø32mm, epoxy glitter black paint

Wheelbase 1045mm

Rear shaft Hollow steel Ø50mm on 3 bearings

Bearings Aluminium anodized black
Rear hubs 98mm aluminium anodized black