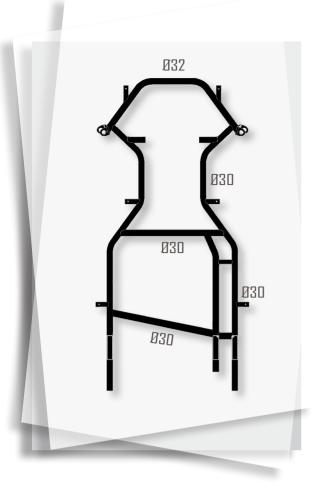

## OF COURSE chassis

Chassis OF COURSE INGELS EVO R

Frame Simple cradle with removable front and rear bar homologation CIK

Tube Molybdenum chromium steel Ø30/32mm, epoxy glitter black

paint

Wheelbase 1045mm

Frame Simple cradle with removable front and rear bar homologation CIK

Tube Molybdenum chromium steel Ø32mm, epoxy glitter black paint

Wheelbase 1045mm

Rear shaft Hollow steel Ø50mm on 3 bearings

Bearings Aluminium anodized black
Rear hubs 98mm aluminium anodized black