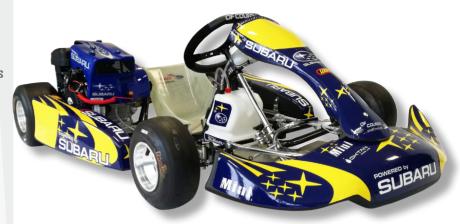

# Catalog 2017

&

SUBARUKARTING

#### **SUBARU 400 RACING**

Motor SUBARU EX-40

Description Single-cylinder 4-cycle,

air-cooled, camshaft in head,

gasoline

Capacity 404cc

Bore 89x65mm

Maximum power 15HP at 4800 r.p.m (10.3kW)

Maximum torque 32 Nm at 2400 r.p.m

Ignition system Transistorized

Engine limitator Electronic Starting sytem Recoil starter

Capacity of lubricant 1.2 liters

Dimensions (LXLXH) 389 X 450 X 443 mm

Dry weight 33 kg